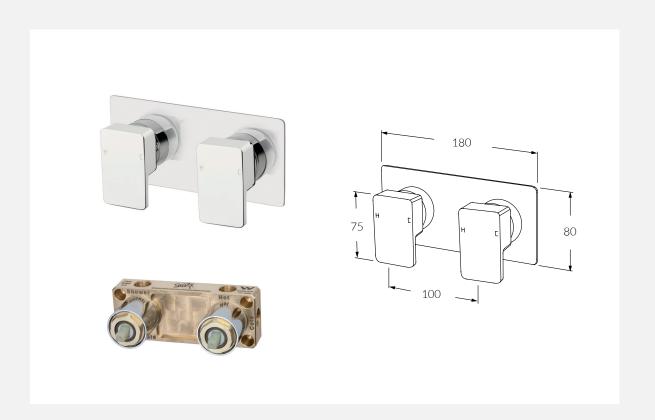

## SUSSEX

Suba

INFORMATION SHEET

Suba Lever Dual Mixer System

Product code: BLDMS

## FEATURING THE SUSSEX MASTERFIT

A new innovative all-in-one plumbing unit that simplifies the installation process of mixer and outlet combinations.

- Made in Australia from high quality solid brass
- Precision engineered to Australian Standards
- Significant savings in Cost, Labour and Time
- Easy to install
- Mixers, outlets and backplates fit perfectly every time
- Standards  $\frac{1}{2}$ " BSP connections for plumbing fittings
- Simultaneous use of two outlets
- Mixer cartridges fully serviceable after installation
- Generous tolerance for wall cover thicknesses
- Simultaneous use of two outlets
- Mixer cartridges fully serviceable after installation
- Generous tolerance for wall cover thicknesses